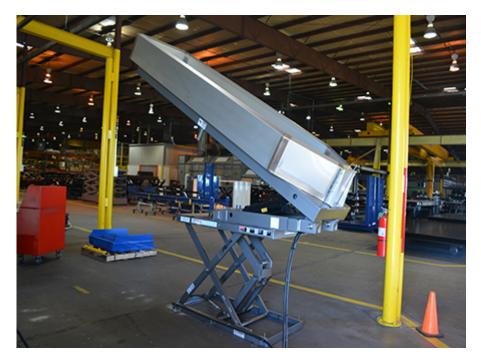

## **The Autoquip Solution**

We designed a single arm lift & tilt with a hopper fixed to the platform deck. The lift is raised and tilted, and the hopper door manually slides open to dispense the peanuts onto their conveyor.

## **The Solution Benefits**

The American Single Arm lift & tilt equipment combination has optimized processing speed for the peanut processors helping them achieve efficiency in their operations.

To find more information about Autoquip Products, please go to our website at www.autoquip.com. To contact Autoquip, email sales@autoquip.com or call toll free 877-360-6777. Copyright Autoquip Corporation. All rights reserved.