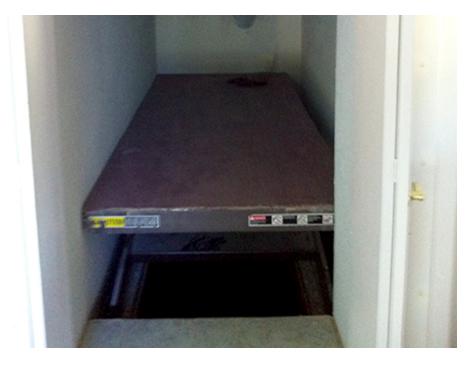

## **The Autoquip Solution**

The solution was to install a Series 35 lift and position in a shaft way under the pulpit. The lift raises the casket from ground floor through the shaft way, up to the church pulpit, and positions the casket for viewing during funeral services.