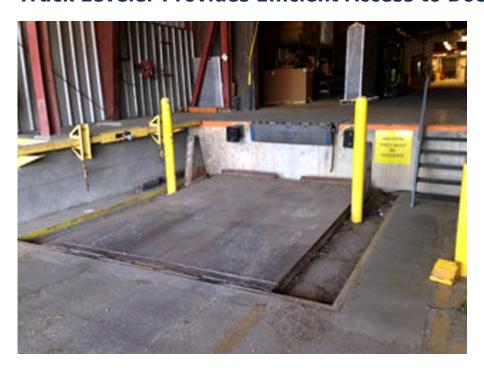

## The Autoquip Solution

Autoquip supplied Kasa with a shallow pit – surface mounted truck leveler. They use the truck leveler when there is a height difference between the truck bed and the dock making an easy transition for preparing the loading/offloading process.