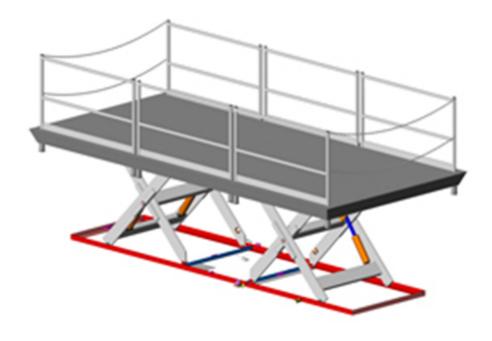

## **The Autoquip Solution**

From Autoquip's Series 35 Scissor Lift Product Line, we manufactured an extra wide, double long scissor lift that is rated for a capacity of 7,000 lbs. and a platform measuring 111"x237". This size and capacity of the lift provides the customer flexibility to put various cars makes and models on the lift. Guardrails protect the car and passerby's during the load and unloading process.