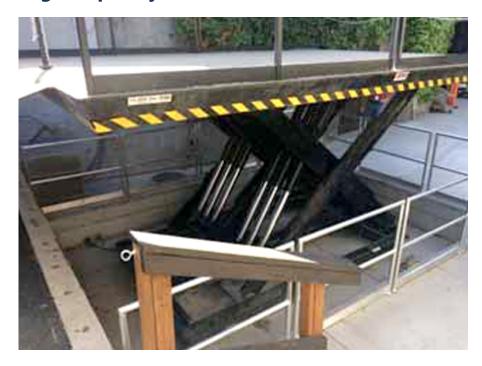

## **The Autoquip Solution**

Autoquip designed a Super Titan Double Wide with 15,000 high capacity. The lift was designed to be split for shipment and then spliced together for installation.

Super Titan Double Wide 96LL19DW with 12'x18' platform and 15,000 lbs capacity with 8' of travel.

## **The Solution Benefits**

The double wide scissors lift provides the customer with the high capacity and platform size to move the fragile sets during the key performance season.

To find more information about Autoquip Products, please go to our website at www.autoquip.com. To contact Autoquip, email sales@autoquip.com or call toll free 877-360-6777. Copyright Autoquip Corporation. All rights reserved.