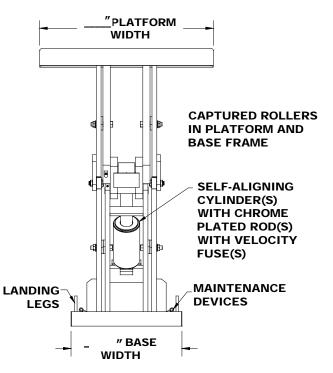

## NOTES:

- 1. ALL PIVOT POINTS ARE EQUIPPED WITH LIFETIME LUBRICATED, HIGH IMPACT BEARINGS.
- 2. 2000 PSI MAXIMUM OPERATING PRESSURE.
- 3. LIFT TO BE PAINTED AQ STANDARD ENAMEL.
- 4. MEETS OR EXCEEDS ANSI MH29.1 STANDARD FOR INDUSTRIAL SCISSORS LIFTS.

THIS PROPOSAL DRAWING IS GENERIC BY DESIGN AND IS FOR REFERENCE ONLY. PLEASE CONTACT AUTOQUIP FOR JOB SPECIFIC APPROVAL DRAWINGS.

PROPOSAL DRAWING

QUOTE NO. \_\_

82602520

MODEL NO:

MAX CAPACITY:

LOWERED HEIGHT:

TRAVEL:

RAISED HEIGHT:

POWER UNIT, CONTROLS, AND ACCESSORIES PER QUOTATION.

## COMPACT - SURFACE MOUNTED

LONG FRAME - OVERSIZED PLATFORM

© COPYRIGHT RESERVED AUTOQUIP CORPORATION