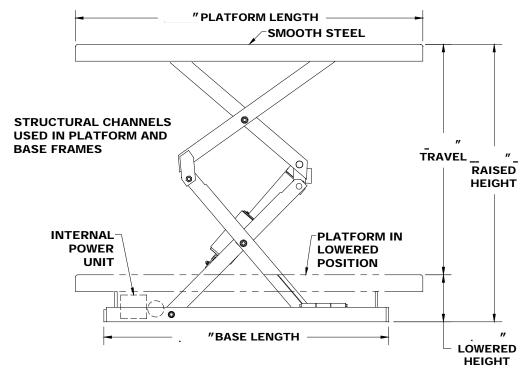

## NOTES:

- 1. ALL PIVOT POINTS ARE EQUIPPED WITH LIFETIME LUBRICATED, HIGH IMPACT BEARINGS.
- 2. 2000 PSI MAXIMUM OPERATING PRESSURE.
- 3. LIFT TO BE PAINTED AQ STANDARD ENAMEL.
- 4. MEETS OR EXCEEDS ANSI MH29.1 STANDARD FOR INDUSTRIAL SCISSORS LIFTS.

THIS PROPOSAL DRAWING IS GENERIC BY DESIGN AND IS FOR REFERENCE ONLY. PLEASE CONTACT AUTOQUIP FOR JOB SPECIFIC APPROVAL DRAWINGS.

PROPOSAL DRAWING

QUOTE NO. \_\_

82602520

MODEL NO:

MAX CAPACITY:

LOWERED HEIGHT:

TRAVEL:

RAISED HEIGHT:

POWER UNIT, CONTROLS, AND ACCESSORIES PER QUOTATION.

## COMPACT - SURFACE MOUNTED

LONG FRAME - OVERSIZED PLATFORM

© COPYRIGHT RESERVED AUTOQUIP CORPORATION