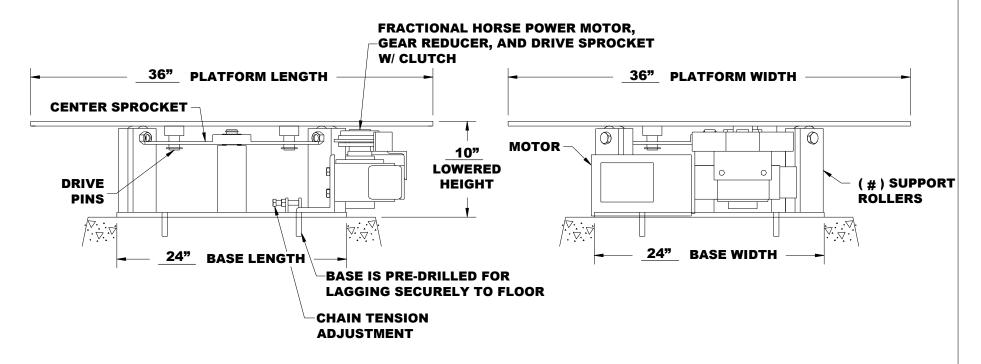

MODEL NO: SSRP-3625

MAX CAPACITY: 2,500LBS.

LOWERED HEIGHT: 10"

ROTATION: 360 DEGREES

SPEED: 3.5 RPM

POWER UNIT, CONTROLS, AND ACCESSORIES PER QUOTATION.

## POWERED TURNTABLE, SURFACE MOUNTED

SUPPORT ROLLER / CHAIN & SPROCKET STYLE

<u>Autoquip</u>

PROPOSAL DRAWING QUOTE NO. 15577 826-0179-0

© COPYRIGHT RESERVED AUTOQUIP CORPORATION 2004 AUTOQUIP CORP.
1058 W.INDUSTRIAL AVE.
GUTHRIE, OK 73044-1058
888-811-9876 WWW.AUTOQUIP.COM